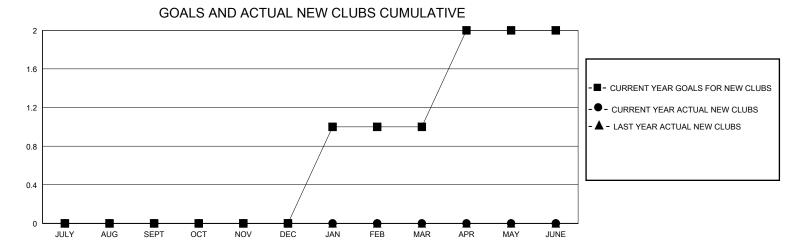

## District 6 SE

Results as of: 9/30/2023

| GMT:          |               |             | GMT CA        |                               |                       |                         |                                                    |  |
|---------------|---------------|-------------|---------------|-------------------------------|-----------------------|-------------------------|----------------------------------------------------|--|
|               | Club          | os          |               | Members RESULTS FOR 2023-2024 |                       |                         |                                                    |  |
|               | RESULTS FOR   | R 2023-2024 |               |                               |                       |                         |                                                    |  |
| QUARTER       | NEW CLUB GOAL | NEW CLUBS   | DROPPED CLUBS | QUARTER MEMB                  | ER GROWTH NET<br>GOAL | MEMBER GROWTH<br>ACTUAL | DROPPED<br>MEMBERS ACTUAI<br>(including transfers) |  |
| JULY/AUG/SEPT | 0             | 0           | 0             | JULY/AUG/SEPT                 | 5                     | 25                      | 14                                                 |  |
| OCT/NOV/DEC   | 0             | 0           | 0             | OCT/NOV/DEC                   | 5                     | 0                       | 0                                                  |  |
| JAN/FEB/MAR   | 1             | 0           | 0             | JAN/FEB/MAR                   | 5                     | 0                       | 0                                                  |  |
|               | 1             | 0           | 0             |                               | 5                     | 0                       | 0                                                  |  |