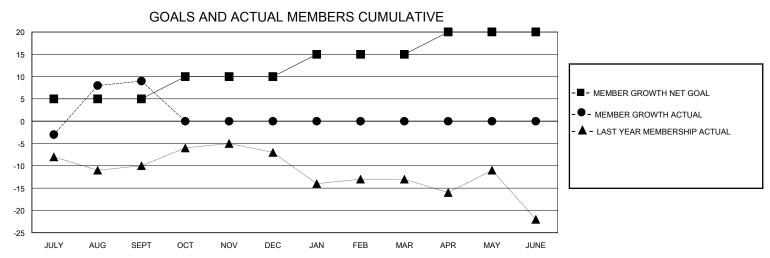

## District 6 SE

Results as of: 9/30/2023

| GMT:          |               |             | GMT CA        |                               |                       |                         |                                                    |  |
|---------------|---------------|-------------|---------------|-------------------------------|-----------------------|-------------------------|----------------------------------------------------|--|
|               | Club          | os          |               | Members RESULTS FOR 2023-2024 |                       |                         |                                                    |  |
|               | RESULTS FOR   | R 2023-2024 |               |                               |                       |                         |                                                    |  |
| QUARTER       | NEW CLUB GOAL | NEW CLUBS   | DROPPED CLUBS | QUARTER MEMB                  | ER GROWTH NET<br>GOAL | MEMBER GROWTH<br>ACTUAL | DROPPED<br>MEMBERS ACTUAI<br>(including transfers) |  |
| JULY/AUG/SEPT | 0             | 0           | 0             | JULY/AUG/SEPT                 | 5                     | 25                      | 14                                                 |  |
| OCT/NOV/DEC   | 0             | 0           | 0             | OCT/NOV/DEC                   | 5                     | 0                       | 0                                                  |  |
| JAN/FEB/MAR   | 1             | 0           | 0             | JAN/FEB/MAR                   | 5                     | 0                       | 0                                                  |  |
|               | 1             | 0           | 0             |                               | 5                     | 0                       | 0                                                  |  |